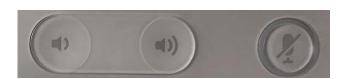

Note: **VGA** input requires 3.5mm audio connection.
Only use adapters if your device does not have **HDMI** or **VGA**.

Push the **SHARE** button on the tablet.

The **volume** and **mic** mute keys on the tablet control the **speaker** volume and **mic** mute in the room.