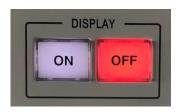

Press the "ON" button in the top left corner and TAP the tablet to wake the screen.

Connect your device by using either the **HDMI** or **VGA** cable. The monitor will automatically display once you have made your selection.

Press the "OFF" button when you are done using the system.

Contact Facilities for any questions or concerns: 650-724-3333.