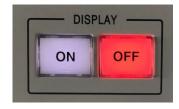

Press the "ON" button in the top left corner and TAP the tablet to wake the screen.

Connect your device by using either the **HDMI** or **VGA** cable. The monitor will automatically display once you have made your selection.

Press the "OFF" button when you are done using the system.

Contact Facilities for any questions or concerns: 650-724-3333.